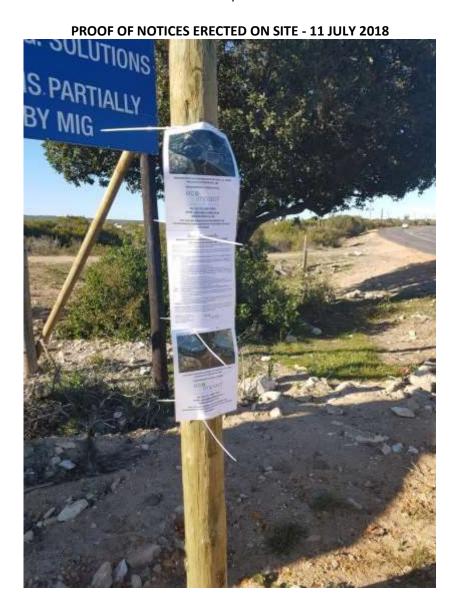

Photos of the notice board are included. The notice board was placed on site from the 11 July 2018.

2. Giving written notice to owners and occupiers of land adjacent to the site where the activity is to be undertaken, the municipal councillor of the ward within which the site is located, the local municipality and those organs of state having jurisdiction in respect of any aspect of the project as required by the Regulations.

#### NOTICE SENT TO NEIGHBOURS AND ERECTED ON SITE