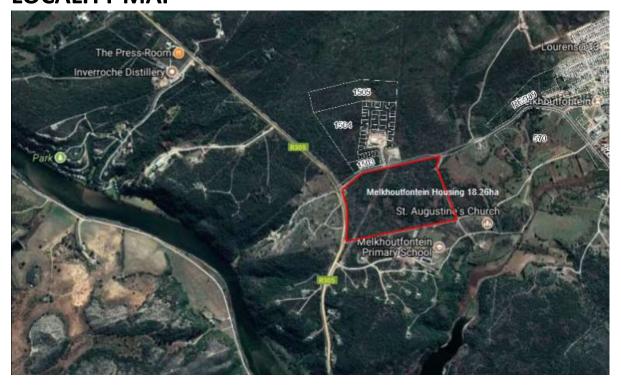

# **LOCALITY MAP**

5

MELKHOUTFONTEIN HOUSING PROJECT FARM 111/480

**Location:** Melkhoutfontein lies off the R305 north of Still Bay. The proposed housing development site of 18.26 ha is situated west of the town Melkhoutfontein on Portion 111 Farm Melkhoute Fontein No. 480.