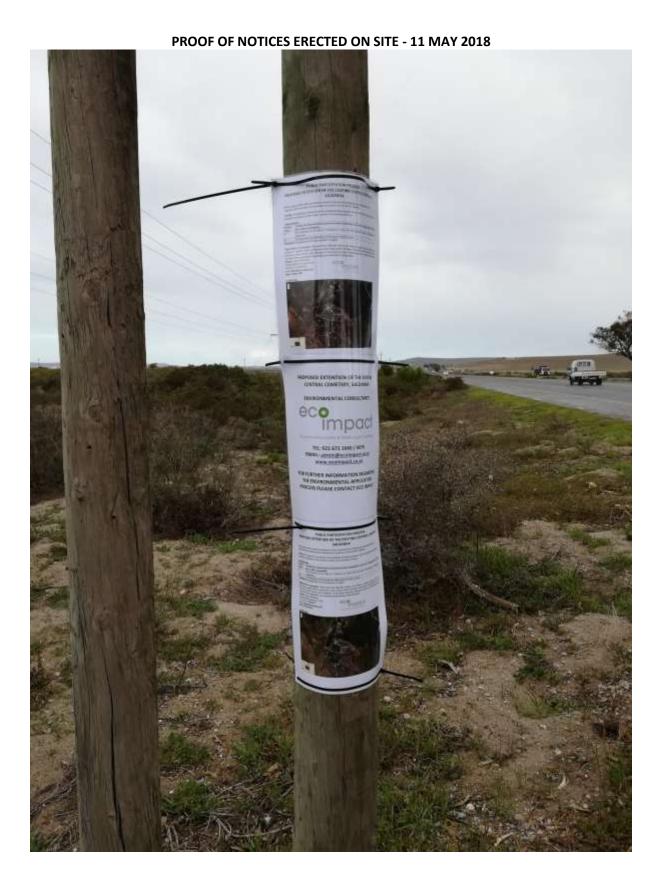

Photos of the notice board are included. The notice board was placed on site from the 11 May 2018.

2. Giving written notice to owners and occupiers of land adjacent to the site where the activity is to be undertaken, the municipal councillor of the ward within which the site is located, the local municipality and those organs of state having jurisdiction in respect of any aspect of the project as required by the Regulations.