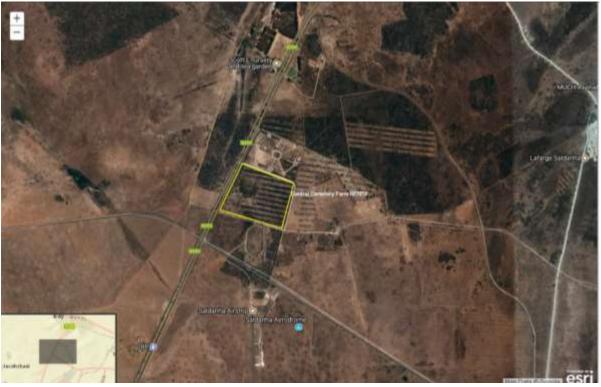

**Location:** The expansion is proposed at the existing cemetery located on Farm RE/4/957 off the R399. The expansion is proposed on the southern border of the existing cemetery.

## **Locality Map:**

CENTRAL CEMETERY EXPANSION PORTION OF FARM RE/957, VREDENBURG

CENTRAL CEMETERY EXPANSION PORTION OF FARM RE/957, VREDENBURG

CENTRAL CEMETERY EXPANSION PORTION OF FARM RE/957, VREDENBURG