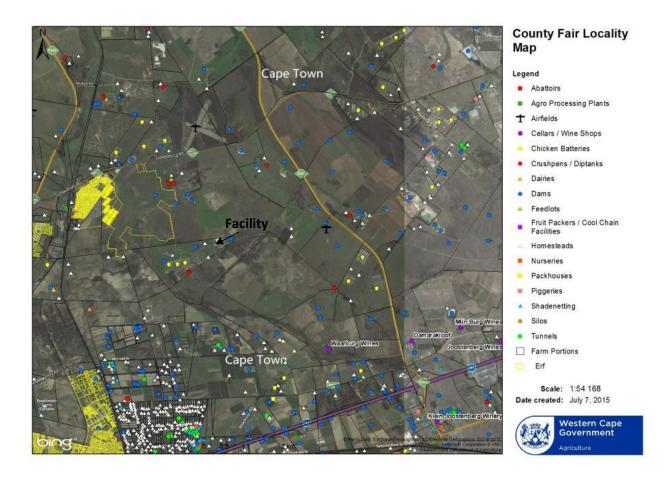

Figure 1: Site Development Plan (Abattoir and Sterilization Plant)

Figure 2: Site Development Plan (Sterilization Plant)

Photo 1: Abattoir and rendering facility southern boundary and land use

Photo 2: Abattoir and rendering facility western boundary and land use