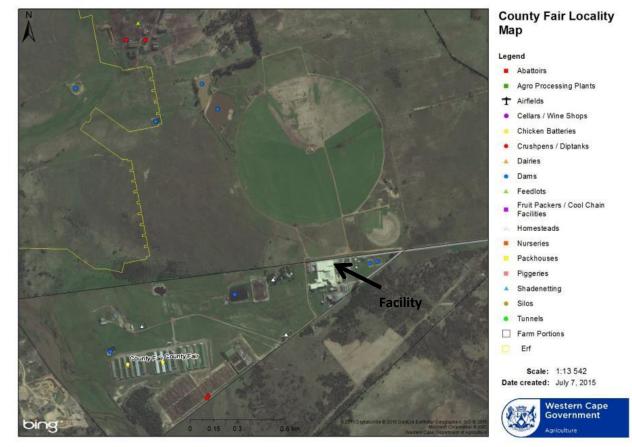

Figure 1: Site Development Plan (Abattoir and Sterilization Plant)

Figure 2: Site Development Plan (Sterilization Plant)

Photo 1: Abattoir and rendering facility southern boundary and land use

Photo 2: Abattoir and rendering facility western boundary and land use