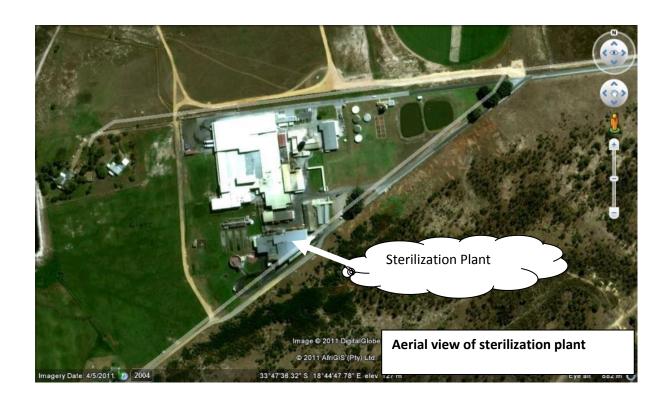

Figure 1: Site Development Plan (Abattoir and Sterilization Plant)

Figure 2: Site Development Plan (Sterilization Plant)

Photo 1: Abattoir and rendering facility southern boundary and land use

Photo 2: Abattoir and rendering facility western boundary and land use