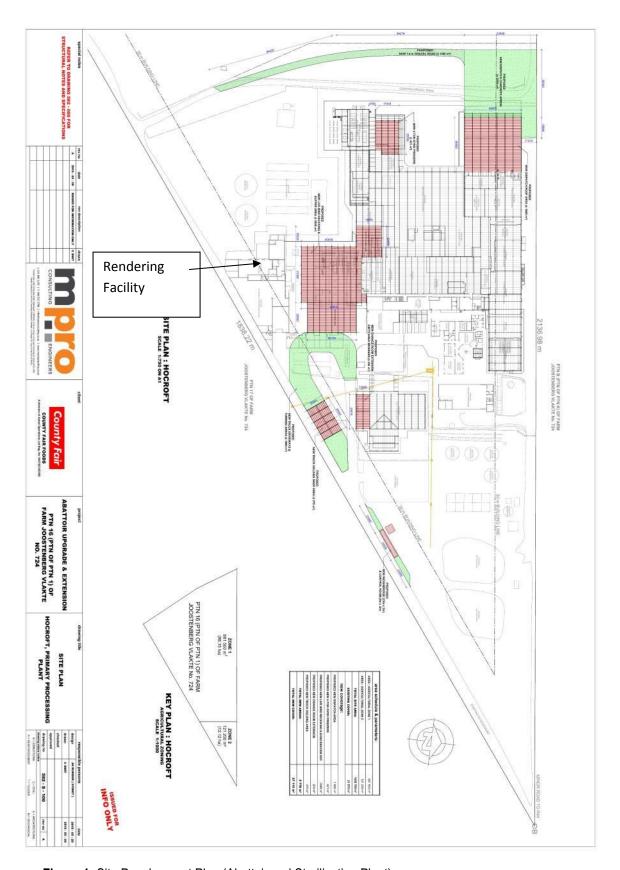

Figure 1: Site Development Plan (Abattoir and Sterilization Plant)

Figure 2: Site Development Plan (Sterilization Plant)

Photo 1: Abattoir and rendering facility southern boundary and land use

Photo 2: Abattoir and rendering facility western boundary and land use