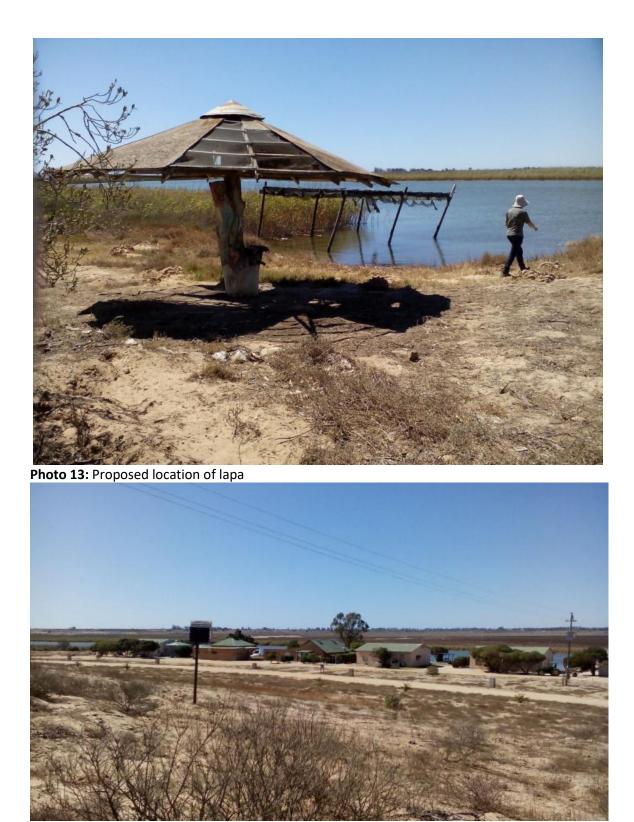

Photo 8: Proposed location of new jetty

Photo 9: Proposed location of new jetty

Photo 10: Proposed location of new jetty

Photo 11: Proposed location of new jetty

Photo 12: Proposed location of lapa

Photo 14: Proposed location of new chalets

Photo 15: Proposed location of new chalets

Photo 16: Proposed location of new camp site

Photo 17: Proposed location of old quarry to be converted into dam.