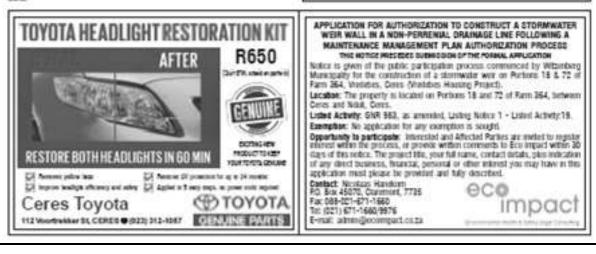

## NOTICE PUBLISHED IN NEWSPAPERS APPLICATION FOR AUTHORIZATION TO CONSTRUCT A STORMWATER WEIR WALL IN A NON-PERRENIAL DRAINAGE LINE FOLLOWING A MAINTENANCE MANAGEMENT PLAN AUTHORIZATION PROCESS

#### THIS NOTICE PRECEDES SUBMISSION OF THE FORMAL APPLICATION

Notice is given of the public participation process commenced by Witzenberg Municipality for the construction of a stormwater weir on Portions 18 & 72 of Farm 364, Vredebes, Ceres (Vredebes Housing Project). **Location:** The property is located on Portions 18 and 72 of Farm 364, between Ceres and Nduli, Ceres. **Listed Activity:** GNR 983, as amended, Listing Notice 1 - Listed Activity: 19.

Exemption: No application for any exemption is sought.

**Opportunity to participate**: Interested and Affected Parties are invited to register interest within the process, or provide written comments to Eco Impact within 30 days of this notice. The project title, your full name, contact details, plus indication of any direct business, financial, personal or other interest you may have in this application must please be provided and fully described.

**Contact:** Nicolaas Hanekom PO Box 45070, Claremont, 7735 Tel: 021 671 1660/9976 Email: admin@ecoimpact.co.za

#### PROOF OF NEWSPAPER ADVERT

## WITZENBERG HERALD – <u>03 MAY 2019</u> CLOSE UP: \_\_\_\_\_

CONSTRUCT A STORMWATER WEIR WALL IN A NON-PERRENIAL DRAINAGE LINE (VREDEBES HOUSING PROJECT: PORTIONS 18 & 72 OF FARM 364, VREDEBES, CERES)