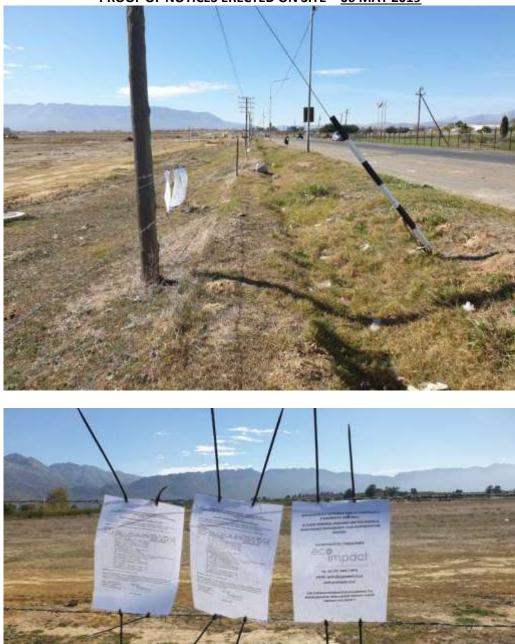

Photos of the notice board are included. The notice board was placed on site from the 06 May 2019.

2. Giving written notice to owners and occupiers of land adjacent to the site where the activity is to be undertaken, the municipal councillor of the ward within which the site is located, the local municipality and those organs of state having jurisdiction in respect of any aspect of the project as required by the Regulations.

## PROOF OF NOTICES ERECTED ON SITE - 06 MAY 2019

CONSTRUCT A STORMWATER WEIR WALL IN A NON-PERRENIAL DRAINAGE LINE (VREDEBES HOUSING PROJECT: PORTIONS 18 & 72 OF FARM 364, VREDEBES, CERES)