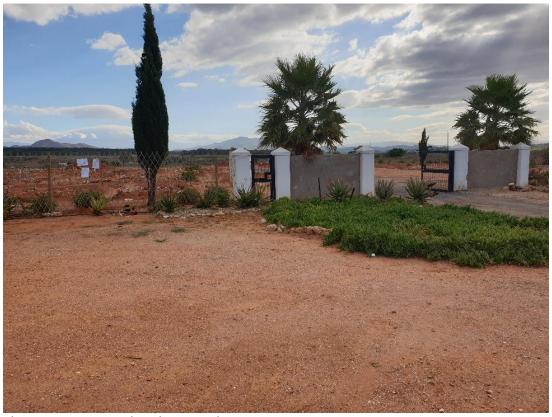

The notice boards were placed at the existing cemetery site entrance on 28 February 2019

2. Giving written notice to owners and occupiers of the land and adjacent to the site where the activity is to be undertaken, the municipal councillor of the ward within which the site is located, the local municipality and those organs of state having jurisdiction in respect of any aspect of the project as required by the Regulations.

Photo 2: Site notice placed on 28 February 2019 at entrance to existing cemetery.