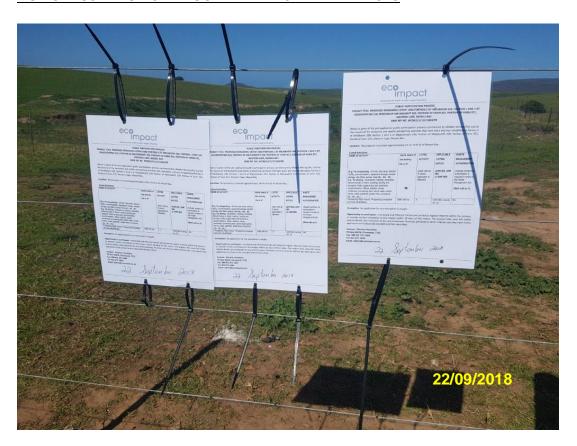

#### NOTICE POSTED ON SITE BOUNDARY 22 SEPTEMBER 2018

#### **Notification to I&APs**

Potential I&AP's are notified about the project in the following manner (this is in compliance with Regulation 41 of GN R982):

- Fixing notice boards at the boundary of the property in compliance with Regulation 41 of GN R982.
- Written notifications are sent via registered post to potential I&APs (i.e. landowner, direct neighbours etc.) inviting them to register and give comments on the proposed development within 30 days from the date which appears on the notice. These notifications are in line with the requirements of the Regulations.
- Placing an advertisement in a local newspaper with the notice in compliance with the Regulations.