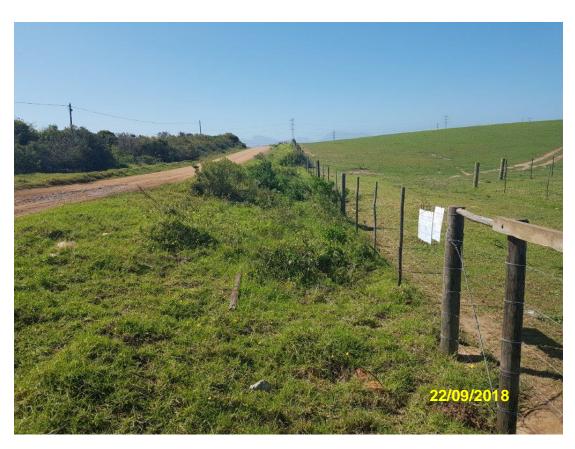

#### NOTICE POSTED ON SITE BOUNDARY 22 SEPTEMBER 2018

#### **Notification to I&APs**

Potential I&AP's are notified about the project in the following manner (this is in compliance with Regulation 41 of GN R982):

- Fixing notice boards at the boundary of the property in compliance with Regulation 41 of GN R982.
- Written notifications are sent via registered post to potential I&APs (i.e. landowner, direct neighbours etc.) inviting them to register and give comments on the proposed development within 30 days from the date which appears on the notice. These notifications are in line with the requirements of the Regulations.
- Placing an advertisement in a local newspaper with the notice in compliance with the Regulations.