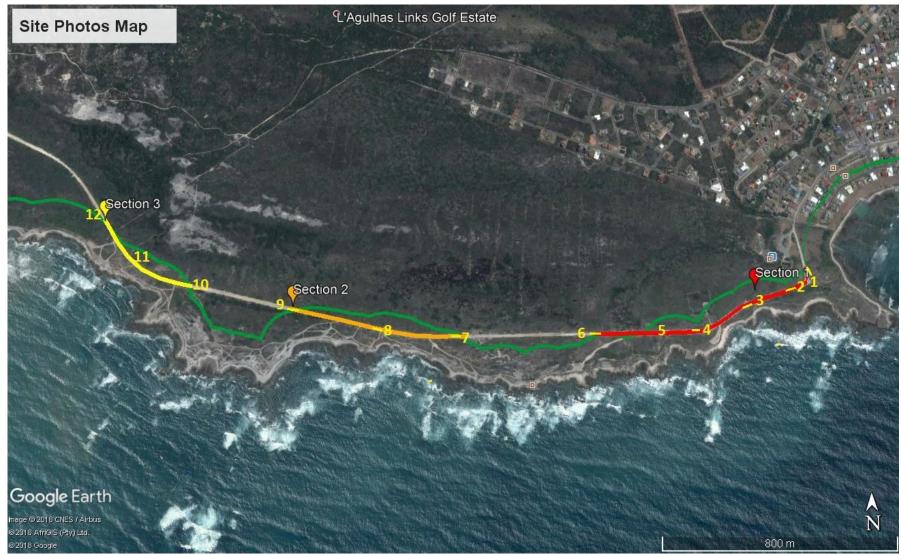

Appendix C: Photographs

Appendix C Proposed Development Site Photograph Map: Location and direction of site photos taken during the survey

Photo 1: Section 1 – Not yet paved.

**Photo 2:** Section 1 – Area still to be paved and start of existing paved area.

Photo 3: Section 1 – Paved area along which paved sidewalk is proposed.

Photo 4: Section 1 – Paved area along which paved sidewalk is proposed.

**Photo 5.1:** Section 1 – Paved area with formalised stormwater culvert.

Photo 5.2: Section 1 – Paved area with formalised stormwater culvert.

Photo 6: End of Section 1 paved area.

Photo 7: Start of Section 2.

Photo 8: Section 2.

Photo 9: End of Section 2.

Photo 10: Start of Section 3.

Photo 11: Section 3.

Photo 12: End of Section 3.