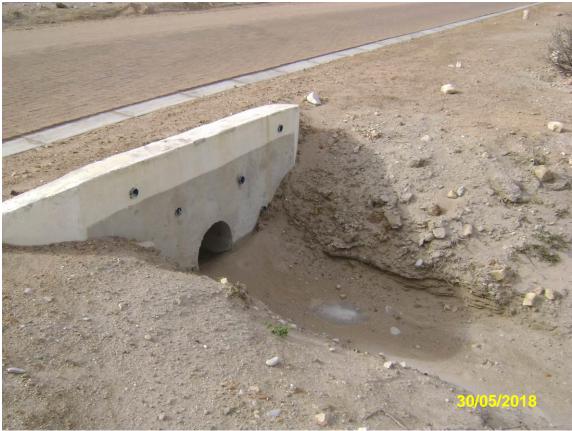

Photo 5.2: Section 1 – Paved area with formalised stormwater culvert.

Photo 6: End of Section 1 paved area.

Photo 7: Start of Section 2.

Photo 8: Section 2.

Photo 9: End of Section 2.

Photo 10: Start of Section 3.