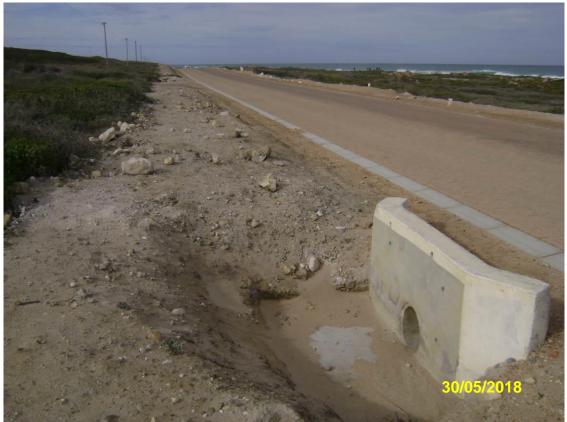

Photo 3: Section 1 – Paved area along which paved sidewalk is proposed.

Photo 4: Section 1 – Paved area along which paved sidewalk is proposed.

**Photo 5.1:** Section 1 – Paved area with formalised stormwater culvert.

Photo 5.2: Section 1 – Paved area with formalised stormwater culvert.

Photo 6: End of Section 1 paved area.

Photo 7: Start of Section 2.

Photo 8: Section 2.

Photo 9: End of Section 2.

Photo 10: Start of Section 3.