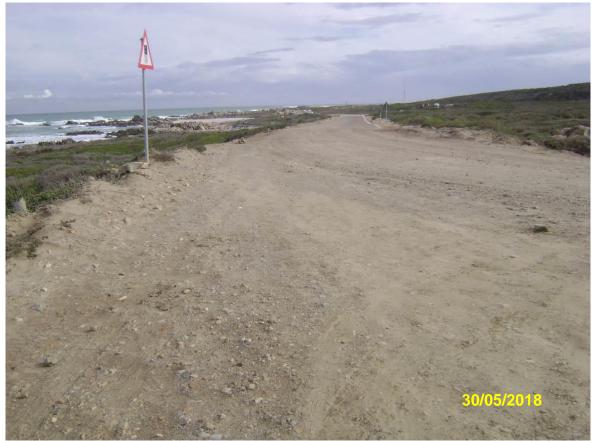

Appendix C: Photographs



Appendix C Proposed Development Site Photograph Map: Location and direction of site photos taken during the survey



Photo 1: Section 1 – Not yet paved.



**Photo 2:** Section 1 – Area still to be paved and start of existing paved area.



Photo 3: Section 1 – Paved area along which paved sidewalk is proposed.



Photo 4: Section 1 – Paved area along which paved sidewalk is proposed.



**Photo 5.1:** Section 1 – Paved area with formalised stormwater culvert.



Photo 5.2: Section 1 – Paved area with formalised stormwater culvert.



Photo 6: End of Section 1 paved area.



Photo 7: Start of Section 2.



Photo 8: Section 2.



Photo 9: End of Section 2.



Photo 10: Start of Section 3.



Photo 11: Section 3.



Photo 12: End of Section 3.