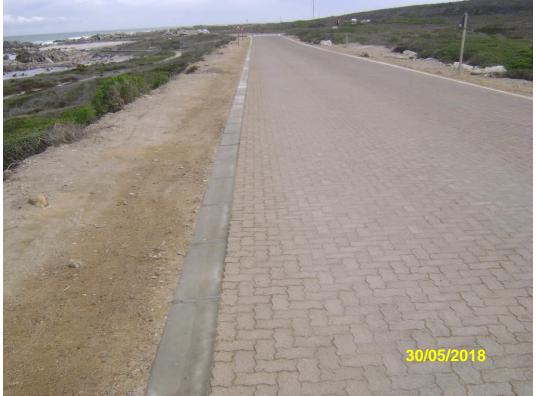

Photo 3: Section 1 – Paved area along which paved sidewalk is proposed.

Photo 4: Section 1 – Paved area along which paved sidewalk is proposed.

**Photo 5.1:** Section 1 – Paved area with formalised stormwater culvert.