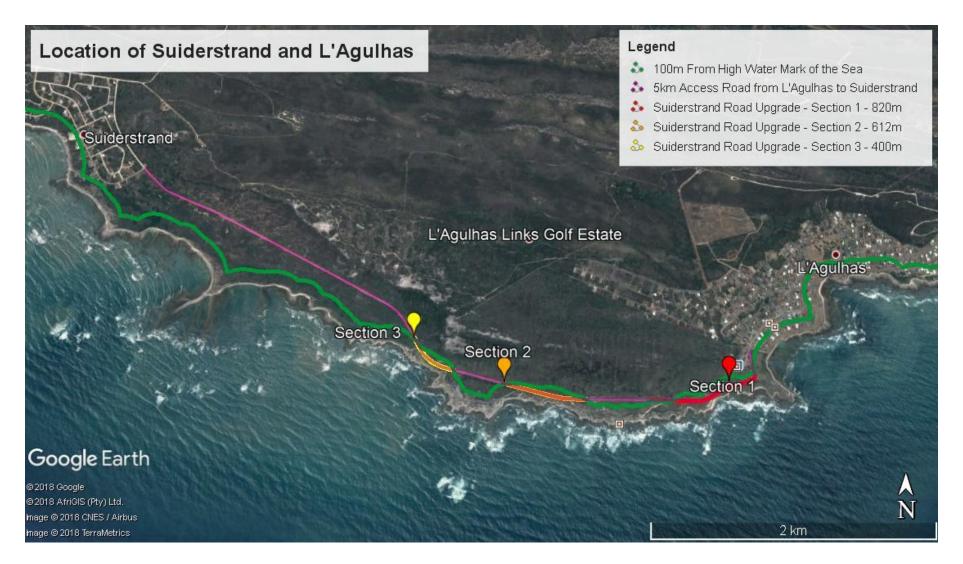

## Locality Map/s A1: Google Earth Locality Maps

Map 1.1: Location of Suiderstrand and L'Agulhas

Map 1.2: Location of 5km access road between Suiderstrand and L'Agulhas, and relevant three sections falling within the 100m from high water mark of the sea.