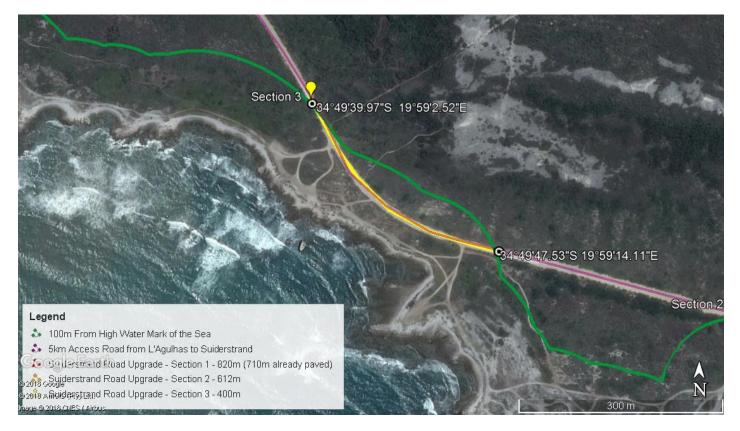

**Map 3.1:** Location Section 1 falling within the 100m from high water mark of the sea along the 5km access road between Suiderstrand and L'Agulhas with GPS co-ordinates of start and end points.

**Map 3.2:** Location Section 2 falling within the 100m from high water mark of the sea along the 5km access road between Suiderstrand and L'Agulhas with GPS co-ordinates of start and end points.

**Map 3.3:** Location Section 3 falling within the 100m from high water mark of the sea along the 5km access road between Suiderstrand and L'Agulhas with GPS co-ordinates of start and end points.