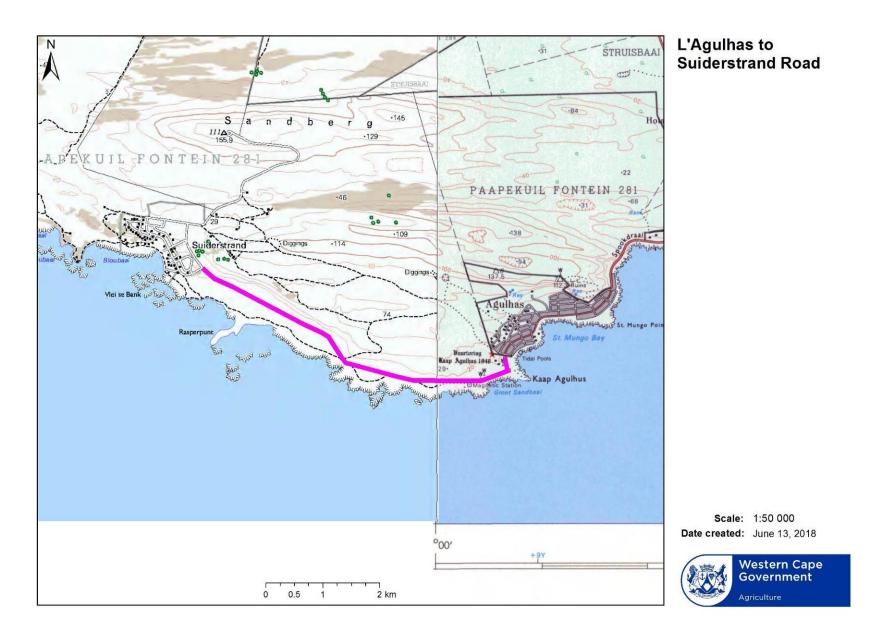

Locality Map/s A2: 1:50 000 Topographical Locality Map

Map 2: Location of 5km access road between Suiderstrand and L'Agulhas, 1: 50 000 topographical map.

Locality Map/s A3:

**Locality Maps with GPS Co-ordinates** 