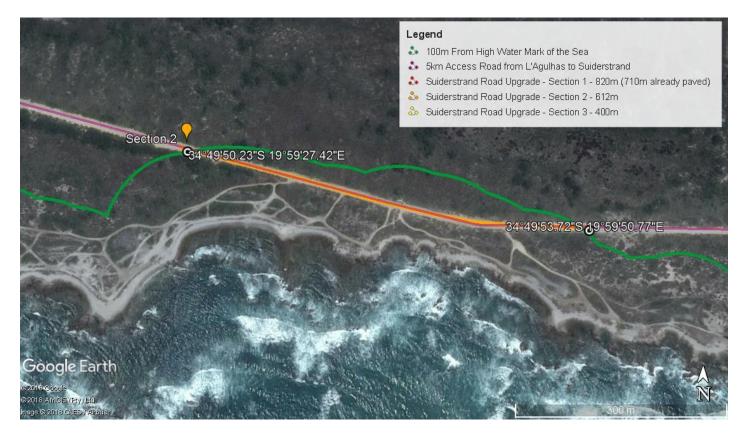

**Map 3.1:** Location Section 1 falling within the 100m from high water mark of the sea along the 5km access road between Suiderstrand and L'Agulhas with GPS co-ordinates of start and end points.

**Map 3.2:** Location Section 2 falling within the 100m from high water mark of the sea along the 5km access road between Suiderstrand and L'Agulhas with GPS co-ordinates of start and end points.