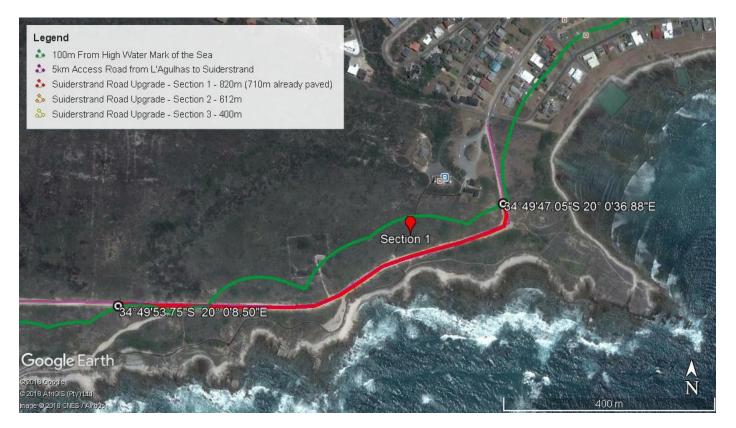

**Map 3.1:** Location Section 1 falling within the 100m from high water mark of the sea along the 5km access road between Suiderstrand and L'Agulhas with GPS co-ordinates of start and end points.

**Map 3.2:** Location Section 2 falling within the 100m from high water mark of the sea along the 5km access road between Suiderstrand and L'Agulhas with GPS co-ordinates of start and end points.