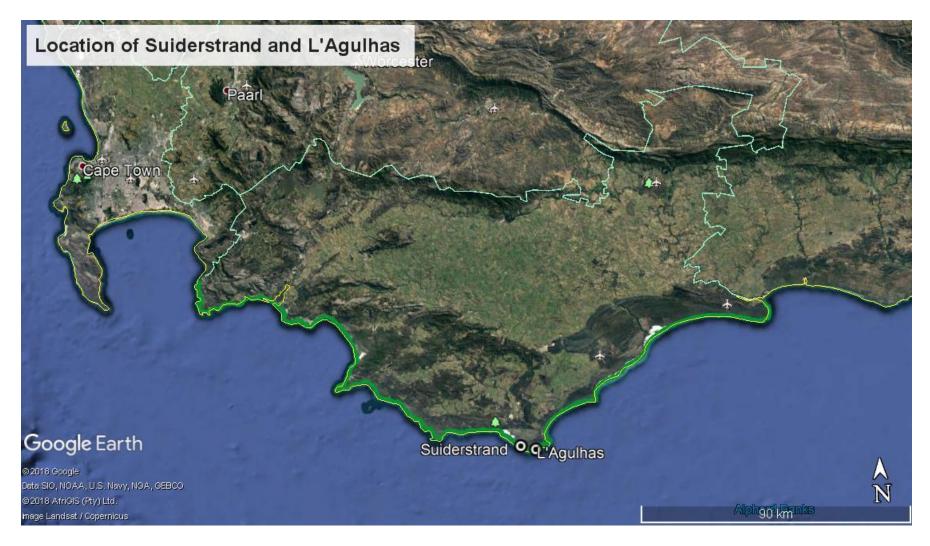

## Locality Map/s A1: Google Earth Locality Maps

Map 1.1: Location of Suiderstrand and L'Agulhas

Map 1.2: Location of 5km access road between Suiderstrand and L'Agulhas, and relevant three sections falling within the 100m from high water mark of the sea.