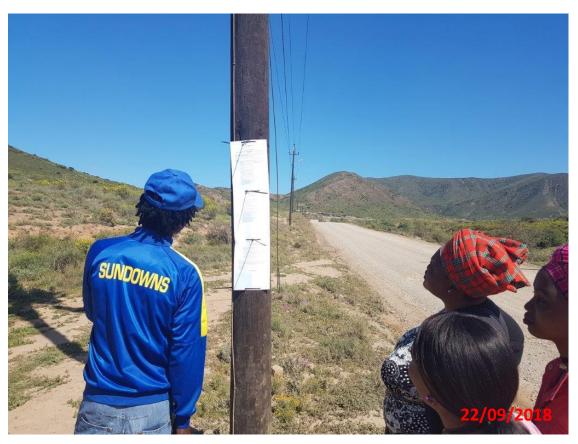

### STEPS TAKEN TO NOTIFY POTENTIALLY INTERESTED AND AFFECTED PARTIES

This section of the report is included in compliance with the Regulations.

Potential I&APs were notified about the project by:

1. Fixing a notice board at the boundary of the site in compliance with the Regulations. All relevant and required information was displayed on the notice board.

The notice board contained the following minimum information (Size of Board 70  $\times$  50 cm):

- how to register as an interested and affected party;
- the manner in which representations on the application may be made;
- where further information on the application or activity can be obtained; and
- the contact details of the person(s) to whom representations may be made.
- The fact that the public participation process had commenced, that a basic assessment process will be followed, the dates within which they can register or send comments and what the proposed activity constituted, was displayed.

Photos of the notice board are included. The notice board was placed on site on 22 September 2018.

- 2. Giving written notice to owners and occupiers of land adjacent to the site where the activity is to be undertaken, the municipal councillor of the ward within which the site is located, the local municipality and those organs of state having jurisdiction in respect of any aspect of the project as required by the Regulations. Twelve (12) notices were sent via registered mail on 05 October 2018 owners and occupiers of land adjacent to the site where the activity is proposed to be undertaken. Notices were also hand delivered to identified landowners and occupants of the property and adjacent to the proposed development and signed for. Fifty (50) signatures for the notice hand delivered on 22 September 2018 was received from identified landowners and occupants of land adjacent to the site and on the site where the activity is proposed to be undertaken.
- 3. Placing an advertisement in a local newspaper in compliance with the Regulations.