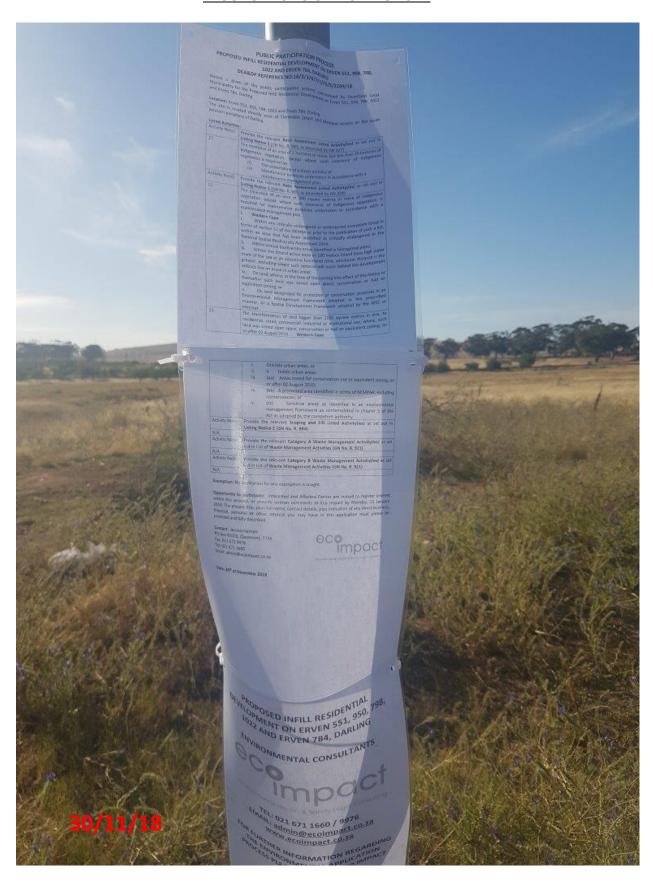

The notice board contained the following minimum information (Size of Board 70  $\times$  50 cm):

- how to register as an interested and affected party;
- the manner in which representations on the application may be made;
- where further information on the application or activity can be obtained; and
- the contact details of the person(s) to whom representations may be made.
- The fact that the public participation process had commenced, that a basic assessment process will be followed, the dates within which they can register or send comments and what the proposed activity constituted, was displayed.

Photos of the notice board are included. The notice board was placed on site on 30 November 2018.

- 2. Giving written notice to owners and occupiers of land adjacent to the site where the activity is to be undertaken, the municipal councillor of the ward within which the site is located, the local municipality and those organs of state having jurisdiction in respect of any aspect of the project as required by the Regulations. Fifty-nine (59) notices were sent via registered mail on 04 December 2018 owners and occupiers of land adjacent to the site where the activity is undertaken.
- 3. Placing an advertisement in a local newspaper in compliance with the Regulations.