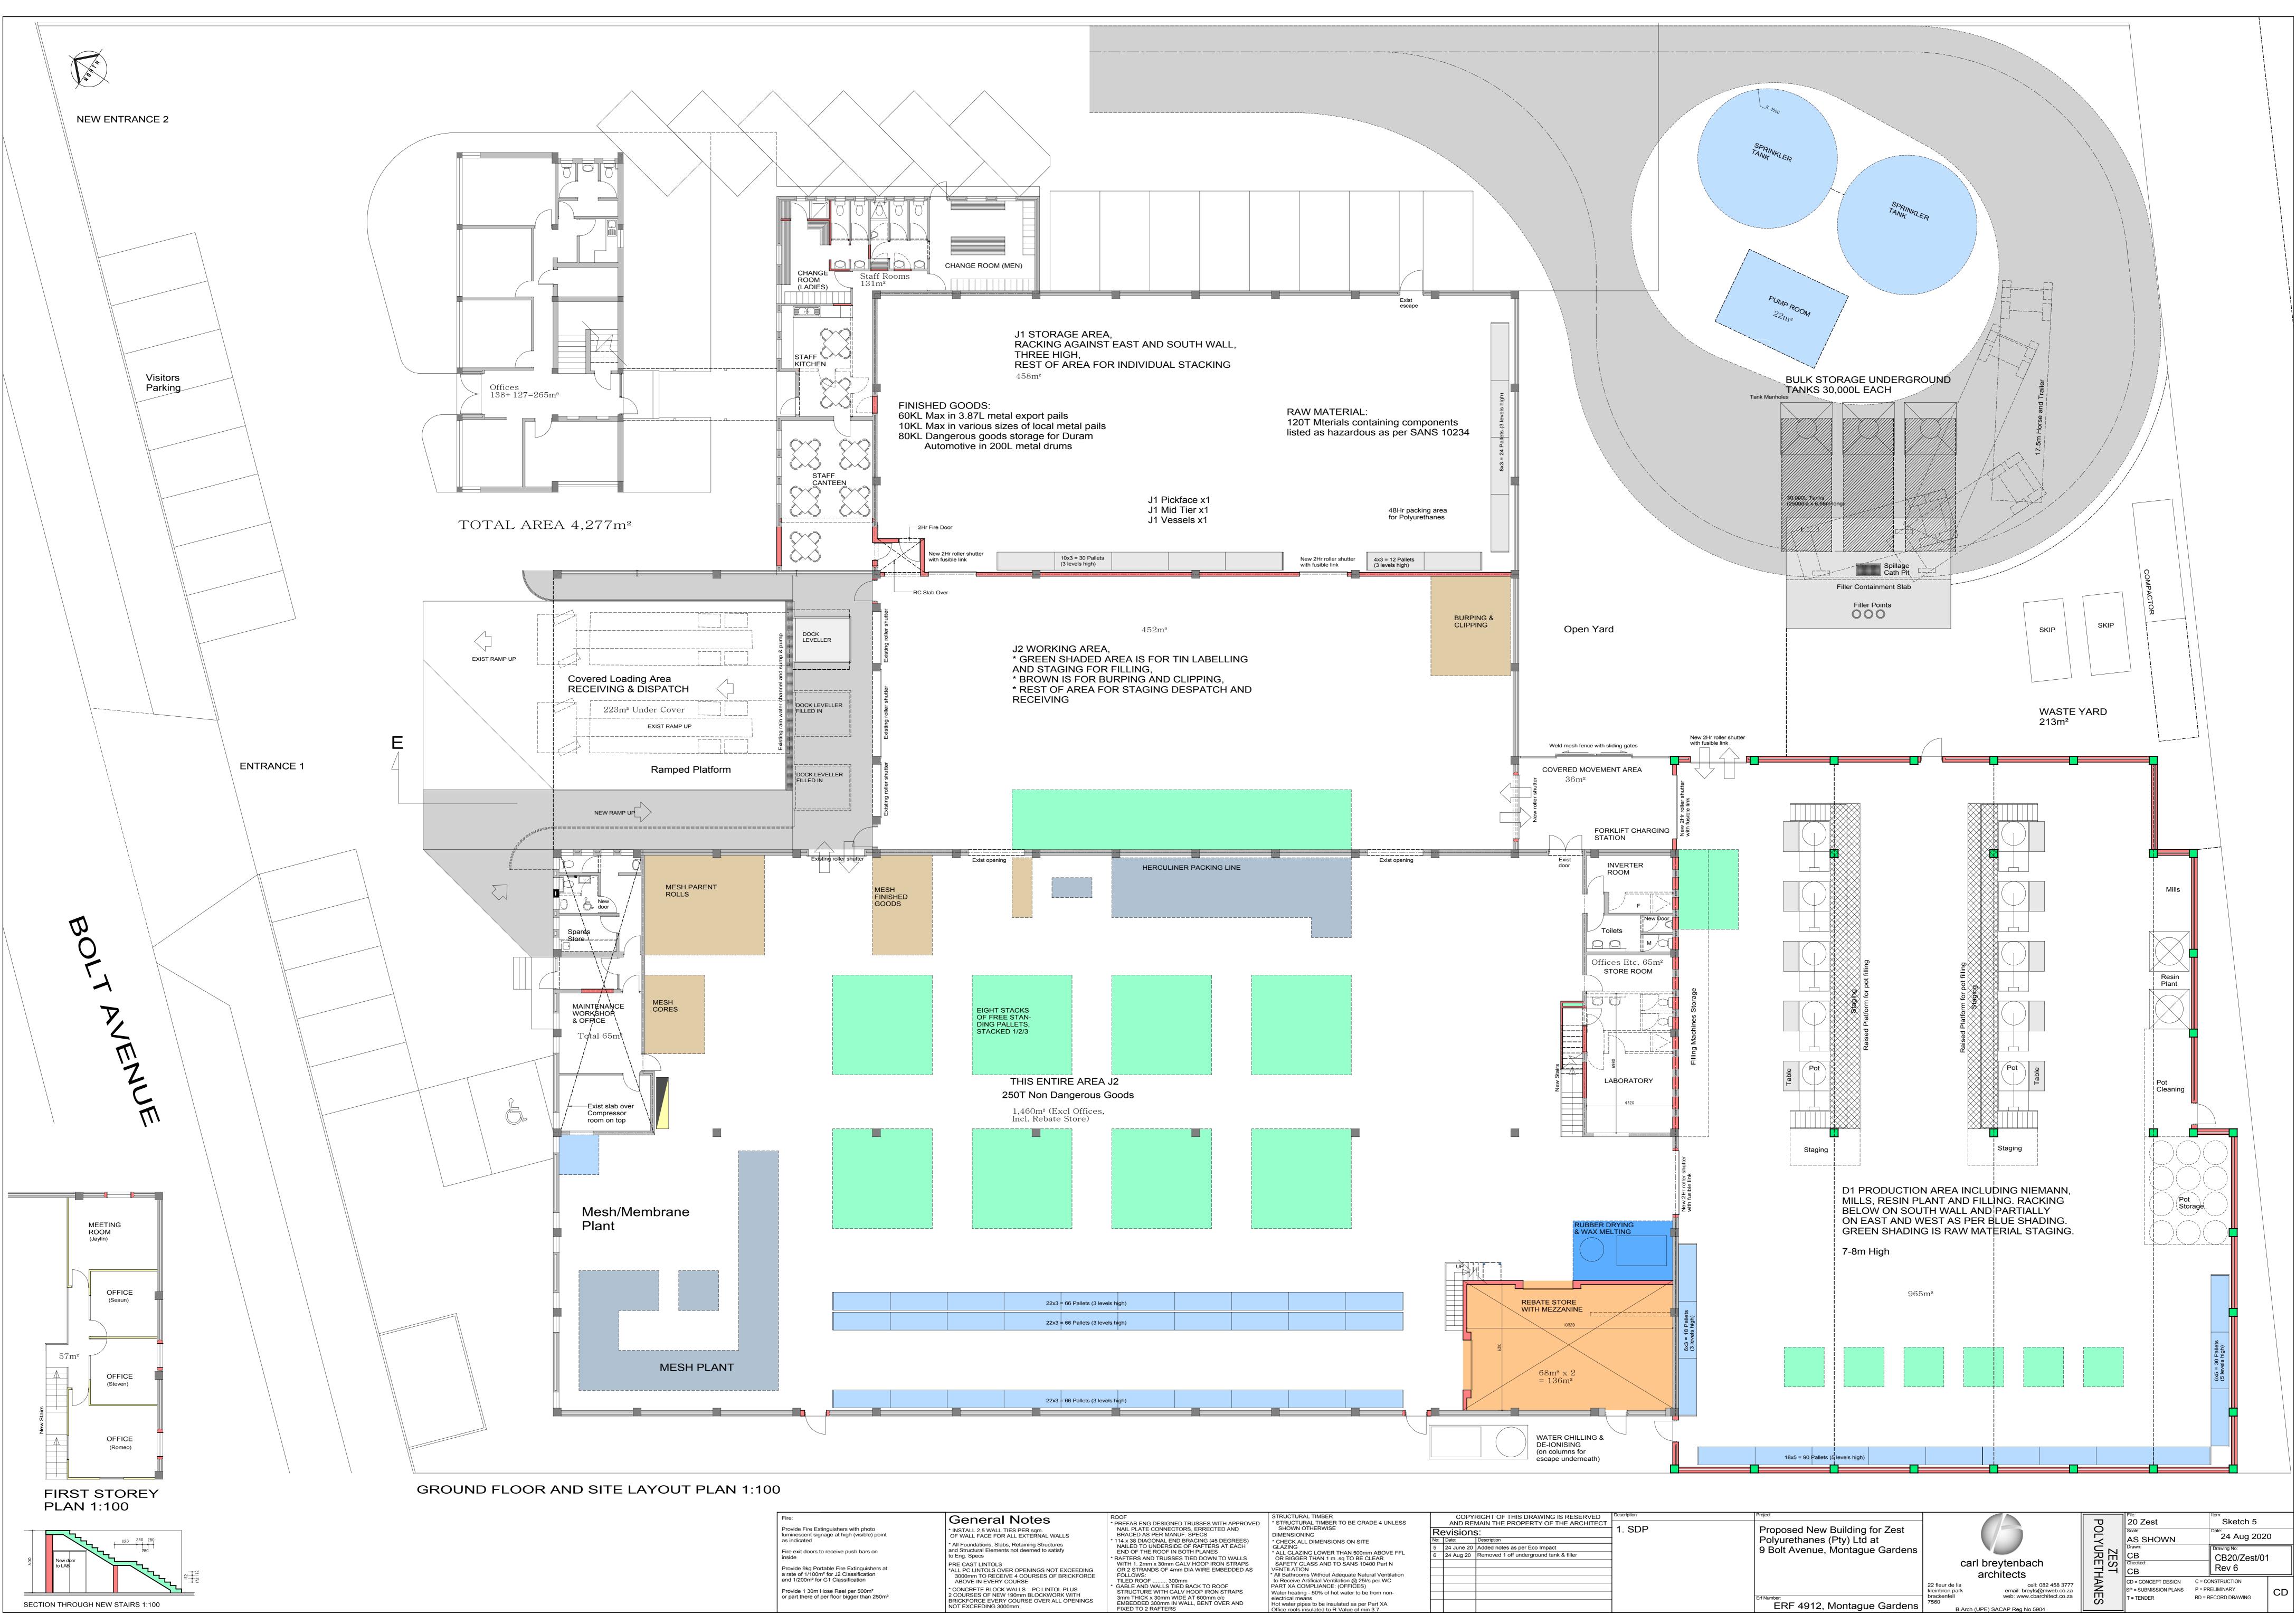

|               | STRUCTURAL TIMBER                                                                                                                                 |            | COPY       | RIGHT OF THIS DRAWING IS RESERVED       | Description                           | Project                 |
|---------------|---------------------------------------------------------------------------------------------------------------------------------------------------|------------|------------|-----------------------------------------|---------------------------------------|-------------------------|
| PROVED<br>D   | * STRUCTURAL TIMBER TO BE GRADE 4 UNLESS<br>SHOWN OTHERWISE<br>DIMENSIONING                                                                       |            | AND RE     | MAIN T