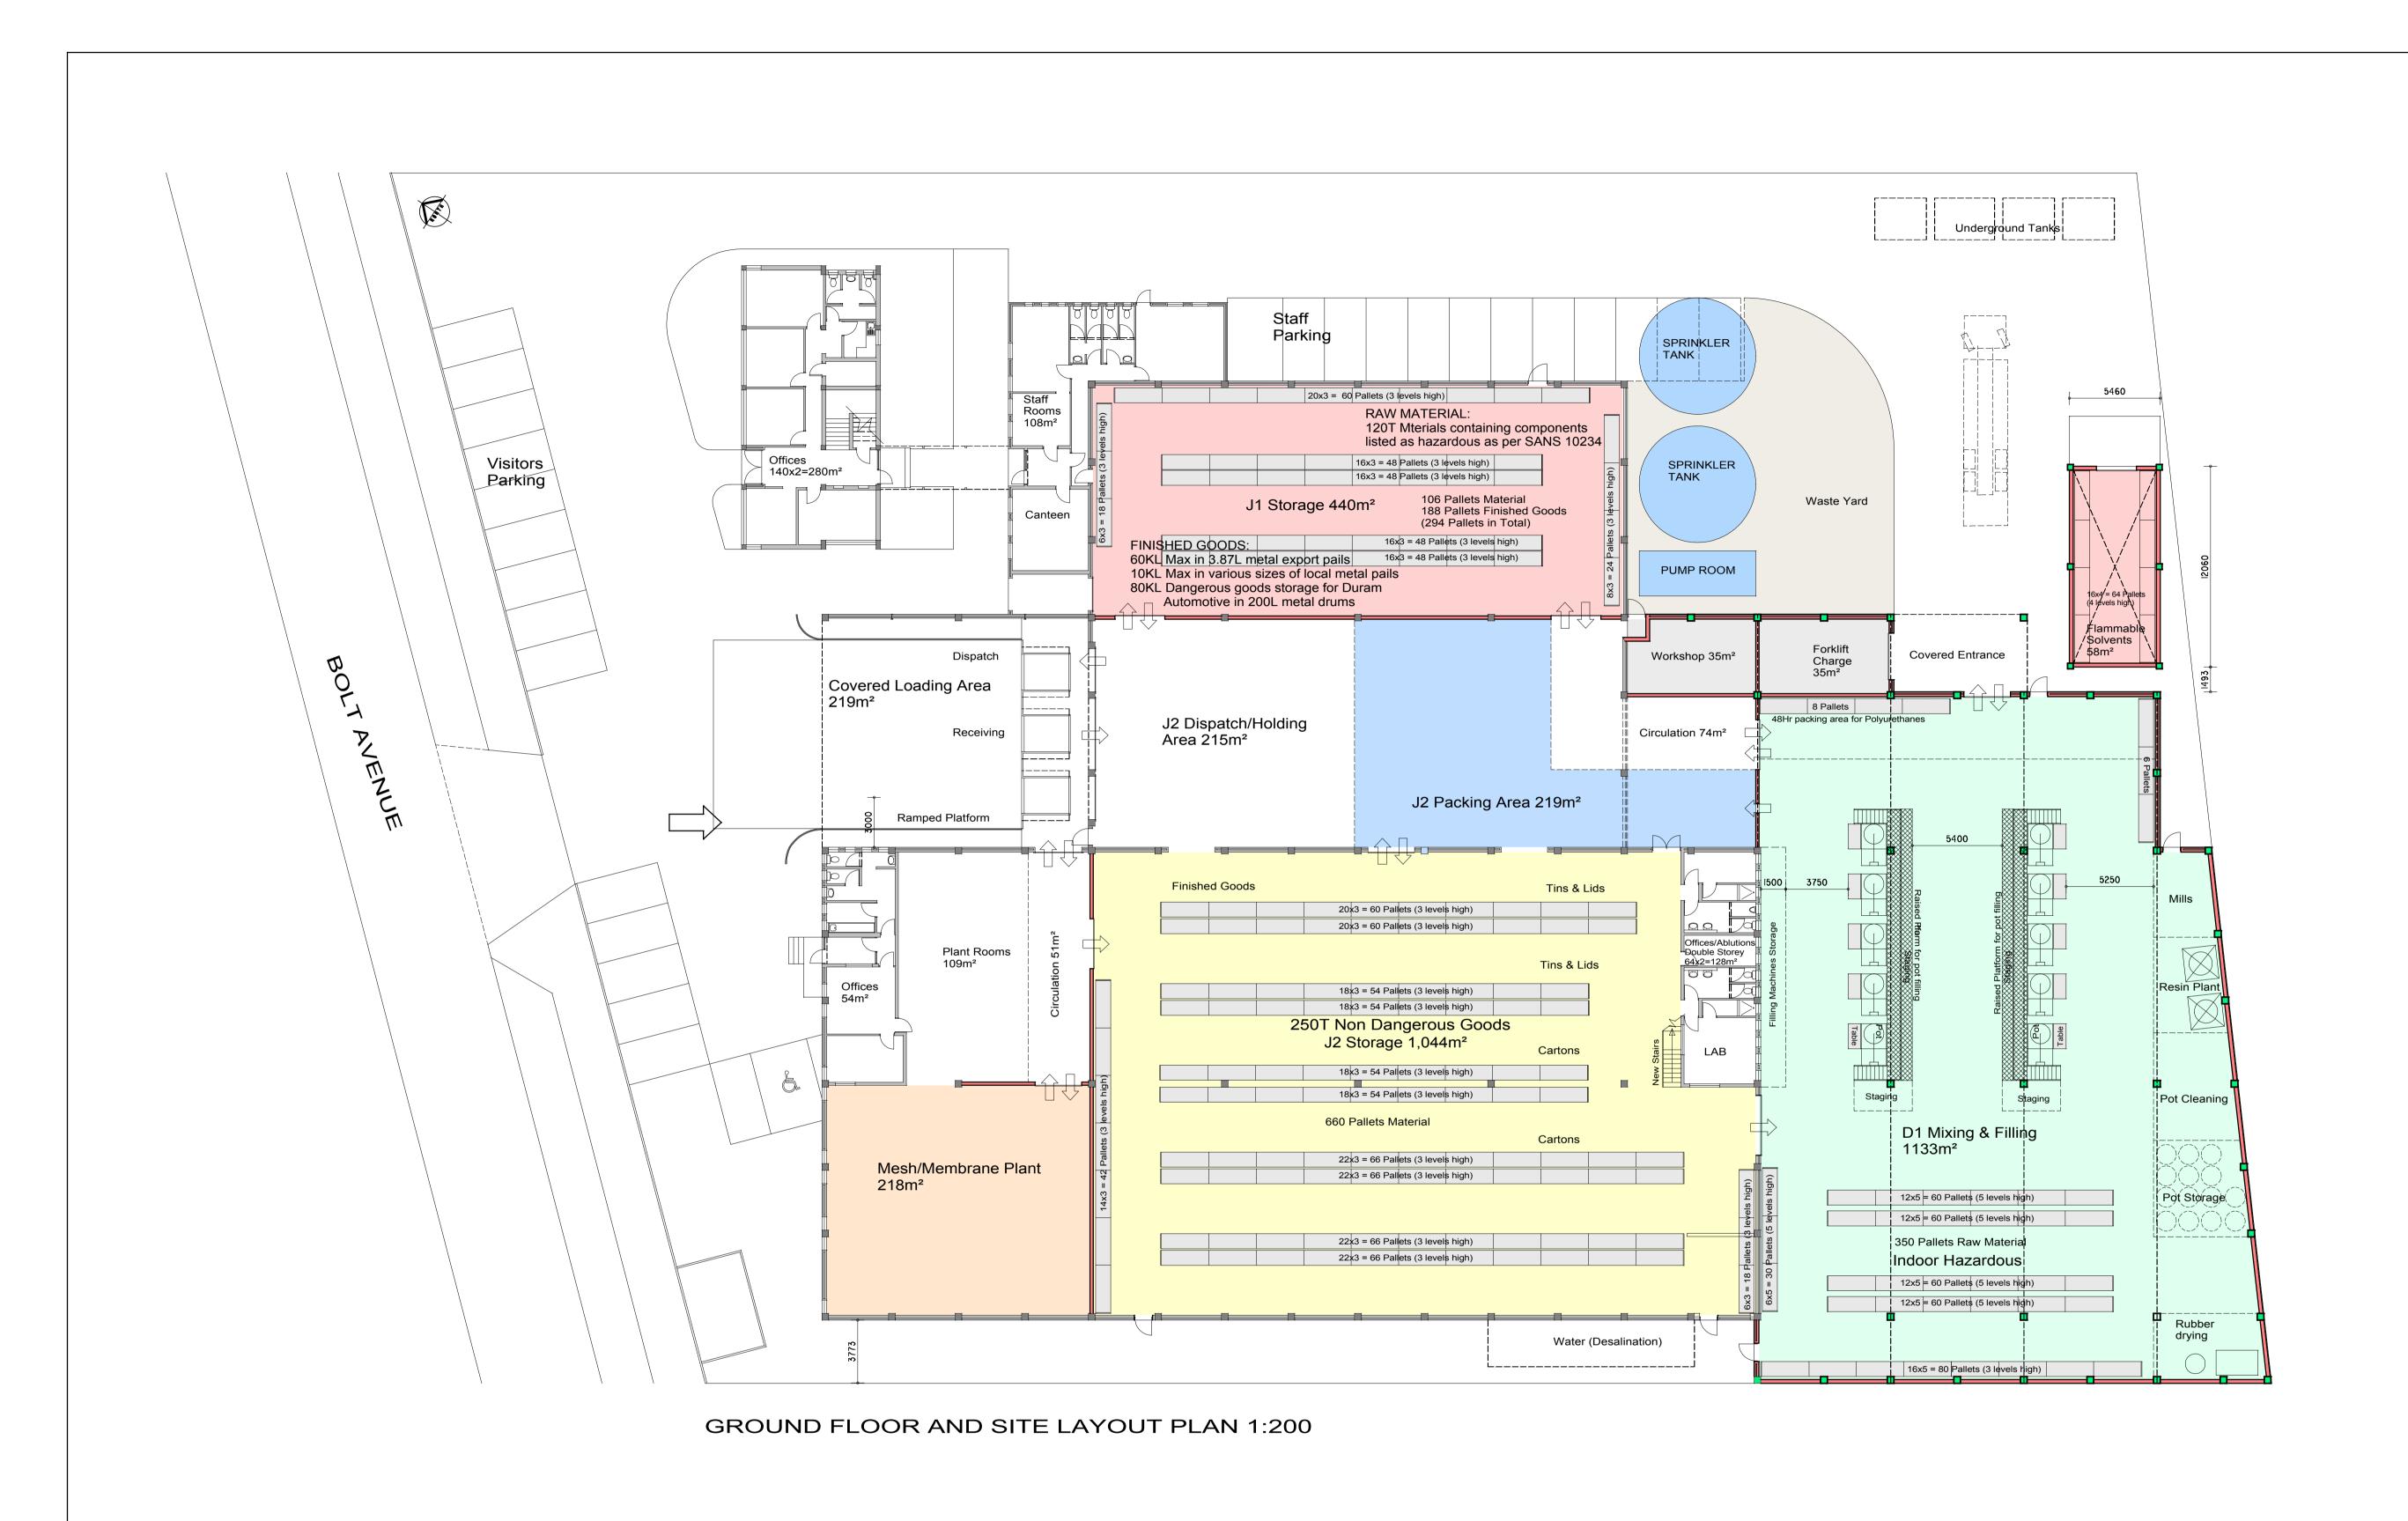

| COPYRIGHT OF THIS DRAWING IS RESERVED AND REMAIN THE PROPERTY OF THE ARCHITECT |  | 1. Sketch Plans 1 | Project Proposed New Building for Zest Polyurethanes (Pty) Ltd at 9 Bolt Avenue, Montague Gardens |                                                          |                           | ZEST<br>POLYURETHANES         |                             |
|--------------------------------------------------------------------------------|--|-------------------|---------------------------------------------------------------------------------------------------|----------------------------------------------------------|---------------------------|-------------------------------|-----------------------------|
| Revisions: No: Date: Description                                               |  |                   |                                                                                                   |                                                          |                           |                               |                             |
|                                                                                |  |                   |                                                                                                   |                                                          | breytenbach<br>architects | File: 20 Zest Scale: AS SHOWN | Sketch 1 Date: 04 Feb 2020  |
|                                                                                |  |                   |                                                                                                   | 22 fleur de lis<br>kleinbron park<br>brackenfell<br>7560 | cell: 082 458 3777        | Drawn: CB Checked:            | Drawing No:<br>CB20/Zest/01 |
|                                                                                |  |                   | ERF 4912, Montague Gardens                                                                        | B.Arch (L                                                | JPE) SACAP Reg No 5904    | СВ                            |                             |