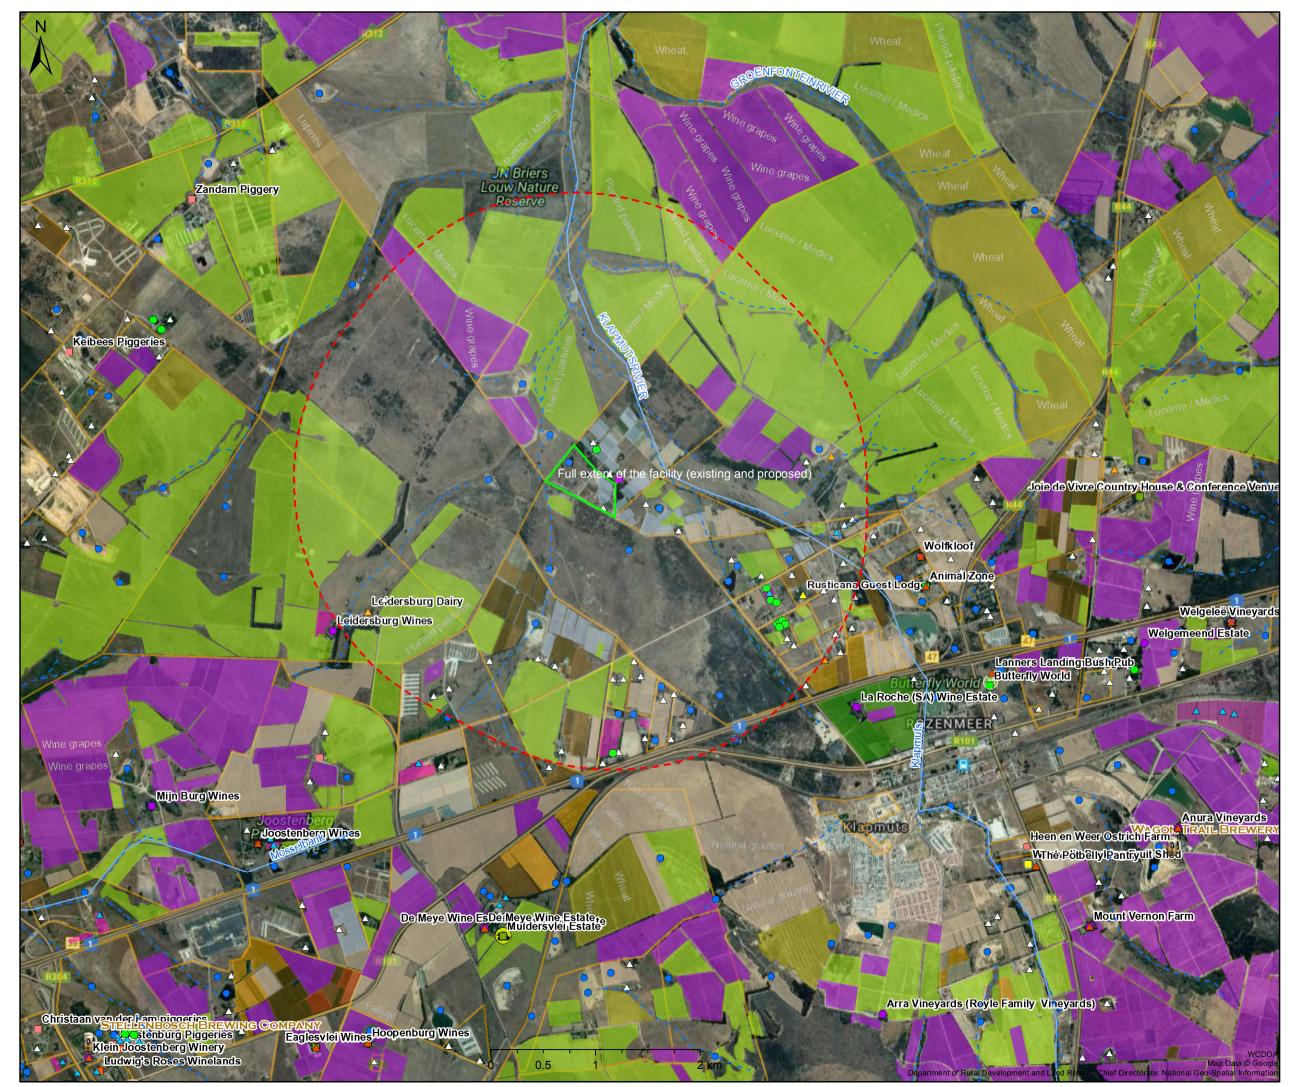

## Land Use Map - 2km Bufer

## 

Rivers (Strahler Stream Order)

- **5**
- \_\_\_\_ 4
- **—** 3
- \_\_\_\_ 2
- 1

## Rivers

- Dry Water Course
- - Non-Perennial
- Perennial
- Rapids
- Waterfall
- 🔺 Restaurant
- Quad Bike
- Picnics
- Ostrich
- Mountain Bike
- Horse Riding
- Hiking
- 🗢 Fishing
- 🔺 Farm Stall
- 🔺 Farm Market
- Ecotourism
- Conference & Function Venues
- Cellars
- Camping
- Breweries
- 👍 Birding
- Accommodation
- <del>--</del> 4x4
- Other
- 🗧 Tunnels
- Silos
- 🔺 Shadenetting
- Piggeries
- Nurseries
- Packhouses
- Fruit Packers / Cool Chain Facilities
- Fa
- Dams

Scale: 1:36 112

Western Cape

Government

Agriculture

Date created: June 5, 2018