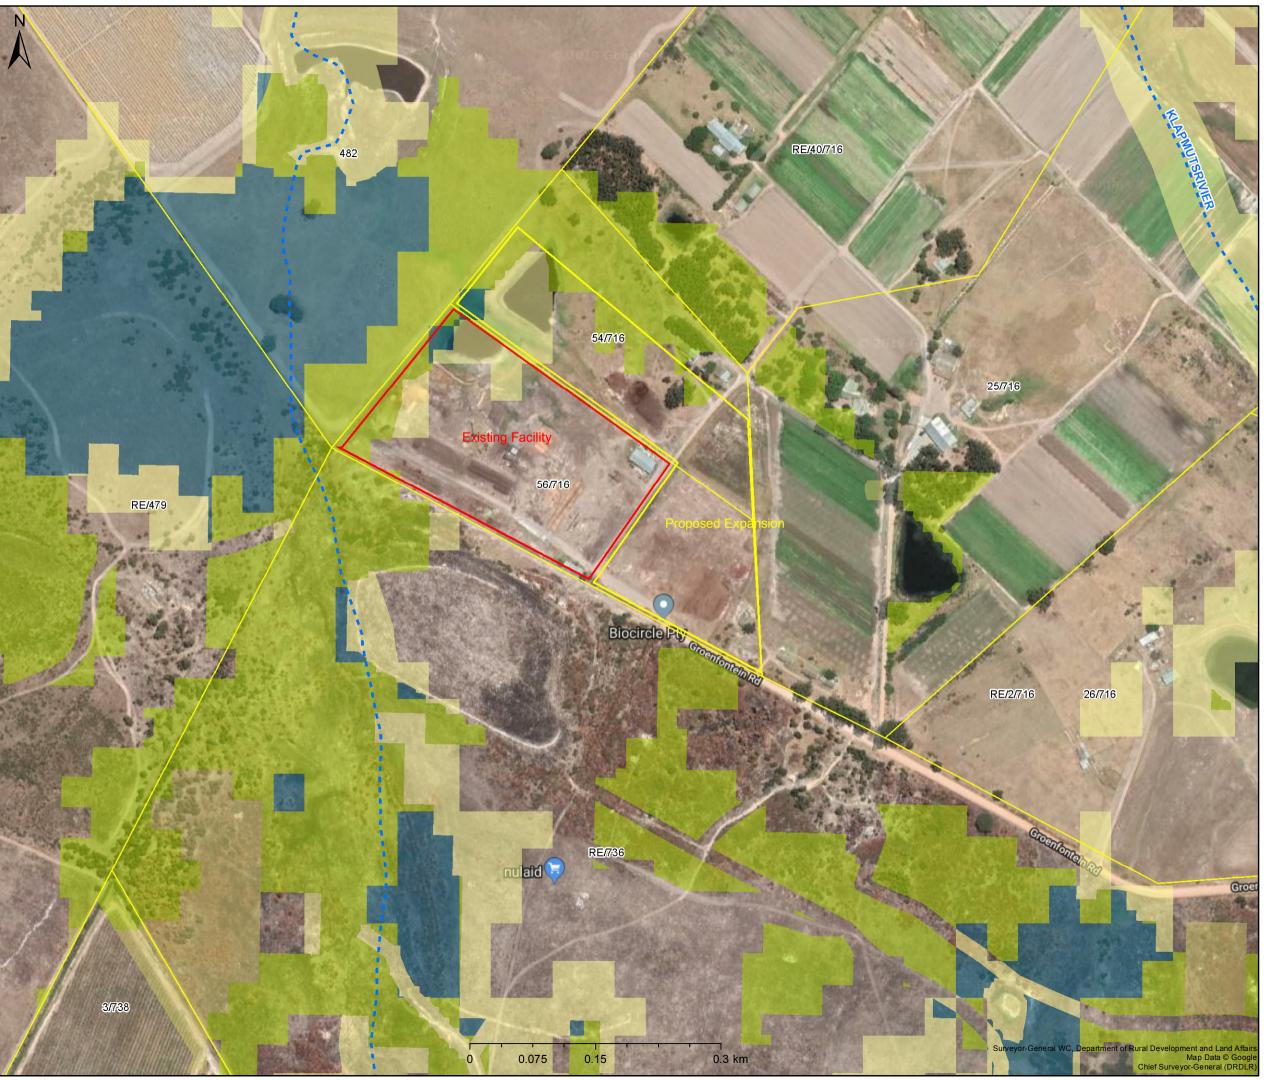

# 2/469 482 500m buffer Non-perennial Riv RE/479 Biocircle Ty Proposed Cut-off Drain 26/716 nu laid 4/716 RE/736 Synercore H 8/738 *RE/1/738* 0.6 km