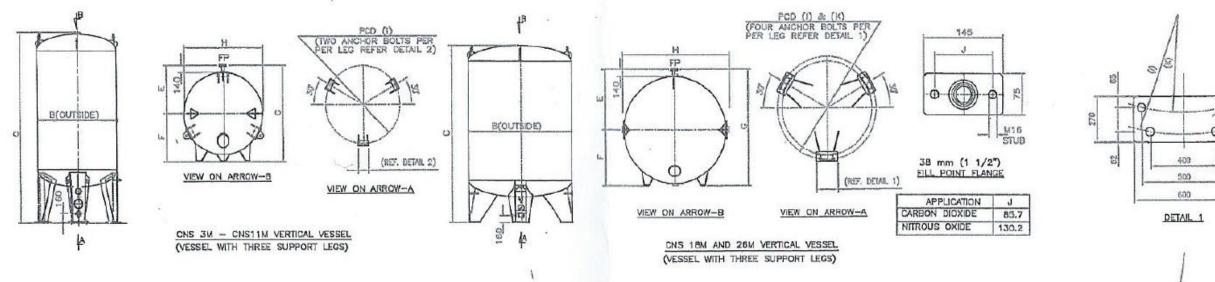

#### N - TOTAL NUMBER OF ANCHOR BOLTS

| MODEL   | DIMENSIONS IN mm |       |      |      |      |      |      |      |    |
|---------|------------------|-------|------|------|------|------|------|------|----|
| MODEL   | B C E            | F     | 0    | Н    | 1    | K    | N    |      |    |
| CNS 3M  | 1510             | 501B  | 810  | 952  | 1762 | 1510 | 1586 | N/A  | б  |
| CNS 6M  | 1910             | 5318  | 1095 | 1152 | 2247 | 1910 | 1801 | N/A  | 6  |
| CNS 11M | 1910             | 771B  | 1095 | 1152 | 2247 | 1910 | 1801 | N/A  | 6  |
| CNS 18M | 2492             | 8500  | 1386 | 1443 | 2829 | 2492 | 2405 | 2145 | 12 |
| CNS 26M | 2492             | 10400 | 1386 | 1443 | 2829 | 2492 | 2405 | 2145 | 12 |

| SPEC.   | CAPACIT | IN LIE | WEIGHT | WEICHT<br>FULL<br>CO2 (Kg.) |  |
|---------|---------|--------|--------|-----------------------------|--|
| MODEL   | GROSS   | NET    | (Kg.)  |                             |  |
| CNS 3M  | 3,149   | 2,834  | 2,700  | 5,563                       |  |
| CNS 6M  | 5,991   | 5,392  | 3,900  | 9,346                       |  |
| CNS 11M | 10,862  | 10,319 | 6,300  | 16,723                      |  |
| CNS 18M | 18,210  | 17,300 | 9,800  | 27,273                      |  |
| CNS 26M | 28.064  | 24,701 | 12,500 | 37,509                      |  |

NOTE:

1. ALL VESSELS ARE EQUIPED WITH PRESSURE RAISING CIRCUIT MOUNTED BELOW BOTTOM DOME