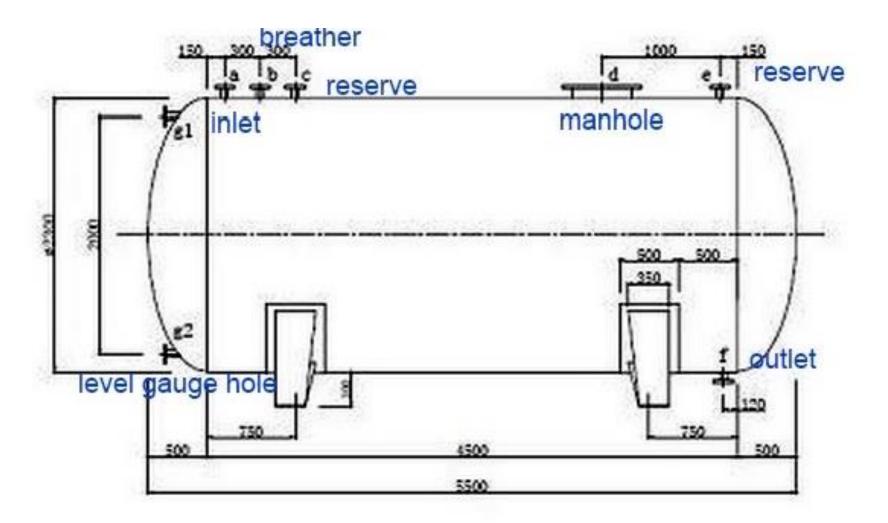

# DME 45m3 Storage Vessel

# Aboveground

| ANNULUS LINES                   |            |  |  |
|---------------------------------|------------|--|--|
| DESCRIPTION                     | SIZE       |  |  |
| LIQUID SUPPLY TO P.R. VAPORISER | 20NB SCH10 |  |  |
| LIQUID FEED LINE                | 40NB SCH10 |  |  |
| BOTTOM FILL                     | 40NB SCH10 |  |  |
| LEVEL GAUGE LIQUID LINE         | 15NB SCH10 |  |  |
| LEVEL & PRESS, CAUGE GAS LINE   | 15NB SCH10 |  |  |
| TRY-COCK                        | 15NB SCH10 |  |  |
| TOP FILL                        | 40NB SCH10 |  |  |
| GAS RETURN FROM P.R. VAPORISER  | 25NB SCH10 |  |  |
| SAFETY LINE                     | 25NB SCH10 |  |  |

NOTE:

1. ALL VESSELS ARE EQUIPED WITH PRESSURE RAISING CIRCUIT MOUNTED BELOW BOTTOM DOME