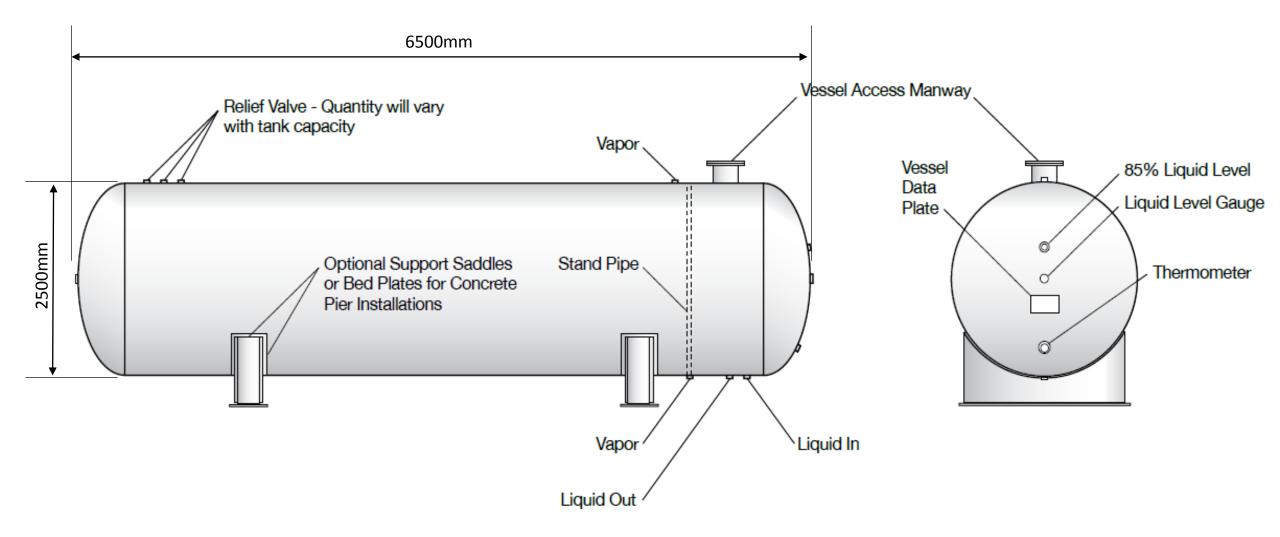

x 2705, Cresta, 2118 <u>www.gasps.co.za</u>

AJ De WetDirectorTel+27 11 795 1795Fax+27 11 795 3888Cell+ 27 82 326 8682

E-mail aj@gasps.co.za

The information contained in this communication from GPS is confidential. It is intended solely for use by the recipient and others authorised to receive it. If you are not t are hereby notified that any disclosure, copying, distribution or taking action in relation of the contents of this information is strictly prohibited and may be unlawful. GPS to ensure that this message is free from computer viruses, but the responsibility of detection and prevention lies solely with the recipient. GPS does not warrant the integration for that it has not been corrupted nor previously intercepted and/or tampered with.

# DME 45m3 Storage Vessel

# Aboveground





## CO2.15 tonne Storage Vessel



#### N - TOTAL NUMBER OF ANCHOR BOLTS

| MODEL   | DIMENSIONS IN mm |       |      |      |      |      |      |      |    |
|---------|------------------|-------|------|------|------|------|------|------|----|
| MODEL   | B C E            | F     | 0    | Н    | 1    | K    | N    |      |    |
| CNS 3M  | 1510             | 501B  | 810  | 952  | 1762 | 1510 | 1586 | N/A  | б  |
| CNS 6M  | 1910             | 5318  | 1095 | 1152 | 2247 | 1910 | 1801 | N/A  | 6  |
| CNS 11M | 1910             | 771B  | 1095 | 1152 | 2247 | 1910 | 1801 | N/A  | 6  |
| CNS 18M | 2492             | 8500  | 1386 | 1443 | 2829 | 2492 | 2405 | 2145 | 12 |
| CNS 26M | 2492             | 10400 | 1386 | 1443 | 2829 | 2492 | 2405 | 2145 | 12 |

| SPEC.   | CAPACIT | IN LIE | WEI