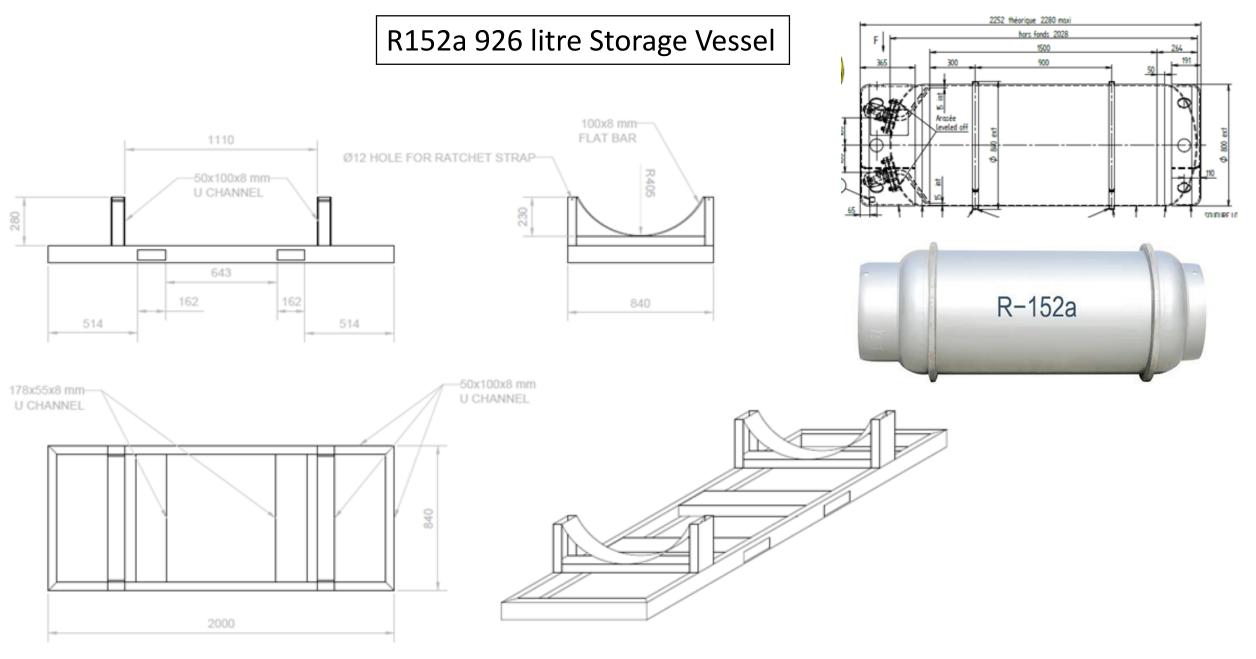

2705, Cresta, 2118 <u>www.gasps.co.za</u>

AJ De WetDirectorTel+27 11 795 1795Fax+27 11 795 3888Cell+ 27 82 326 8682

E-mail aj@gasps.co.za

The information contained in this communication from GPS is confidential. It is intended solely for use by the recipient and others authorised to receive it. If you are not t are hereby notified that any disclosure, copying, distribution or taking action in relation of the contents of this information is strictly prohibited and may be unlawful. GPS to ensure that this message is free from computer viruses, but the responsibility of detection and prevention lies solely with the recipient. GPS does not warrant the integration for that it has not been corrupted nor previously intercepted and/or tampered with.

# DME 45m3 Storage Vessel

# Aboveground





## CO2.15 tonne Storage Vessel



#### N - TOTAL NUMBER OF ANCHOR BOLTS

| MODEL   | DIMENSIONS IN mm |       |      |      |      |      |      |      |    |
|---------|------------------|-------|------|------|------|------|------|------|----|
| MODEL   | B C E            | F     | 0    | Н    | 1    | K    | N    |      |    |
| CNS 3M  | 1510             | 501B  | 810  | 952  | 1762 | 1510 | 1586 | N/A  | б  |
| CNS 6M  | 1910             | 5318  | 1095 | 1152 | 2247 | 1910 | 1801 | N/A  | 6  |
| CNS 11M | 1910             | 771B  | 1095 | 1152 | 2247 | 1910 | 1801 | N/A  | 6  |
| CNS 18M | 2492             | 8500  | 1386 | 1443 | 2829 | 2492 | 2405 | 2145 | 12 |
| CNS 26M | 2492             | 10400 | 1386 | 1443 | 2829 | 2492 | 2405 | 2145 | 12 |

| SPEC.   | CAPACIT | IN LIE | WEIGH