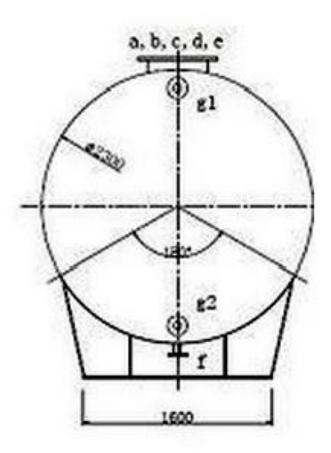

## CO2.15 tonne Storage Vessel

#### N - TOTAL NUMBER OF ANCHOR BOLTS

| MODEL   | DIMENSIONS IN mm |       |      |      |      |      |      |      |    |
|---------|------------------|-------|------|------|------|------|------|------|----|
| MODEL   | B C E            | F     | 0    | Н    | 1    | K    | N    |      |    |
| CNS 3M  | 1510             | 501B  | 810  | 952  | 1762 | 1510 | 1586 | N/A  | б  |
| CNS 6M  | 1910             | 5318  | 1095 | 1152 | 2247 | 1910 | 1801 | N/A  | 6  |
| CNS 11M | 1910             | 771B  | 1095 | 1152 | 2247 | 1910 | 1801 | N/A  | 6  |
| CNS 18M | 2492             | 8500  | 1386 | 1443 | 2829 | 2492 | 2405 | 2145 | 12 |
| CNS 26M | 2492             | 10400 | 1386 | 1443 | 2829 | 2492 | 2405 | 2145 | 12 |

| SPEC.   | CAPACIT | IN LIE | WEIGHT | WEICHT<br>FULL<br>CO2 (Kg.) |  |
|---------|---------|--------|--------|-----------------------------|--|
| MODEL   | GROSS   | NET    | (Kg.)  |                             |  |
| CNS 3M  | 3,149   | 2,834  | 2,700  | 5,563                       |  |
| CNS 6M  | 5,991   | 5,392  | 3,900  | 9,346                       |  |
| CNS 11M | 10,862  | 10,319 | 6,300  | 16,723                      |  |
| CNS 18M | 18,210  | 17,300 | 9,800  | 27,273                      |  |
| CNS 26M | 28.064  | 24,701 | 12,500 | 37,509                      |  |