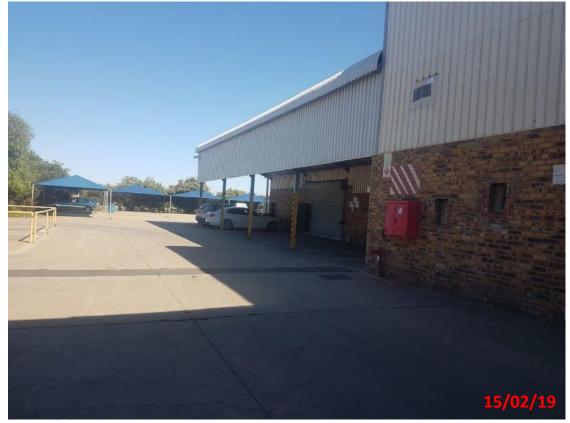

## OUTSIDE

Image 1: View from main building entrance to paved parking area.

Image 2: Main building and parking area.

Image 3: Entrance to the site with security building visible next to the gate.

Image 4: Exterior of main building and boundary fence.