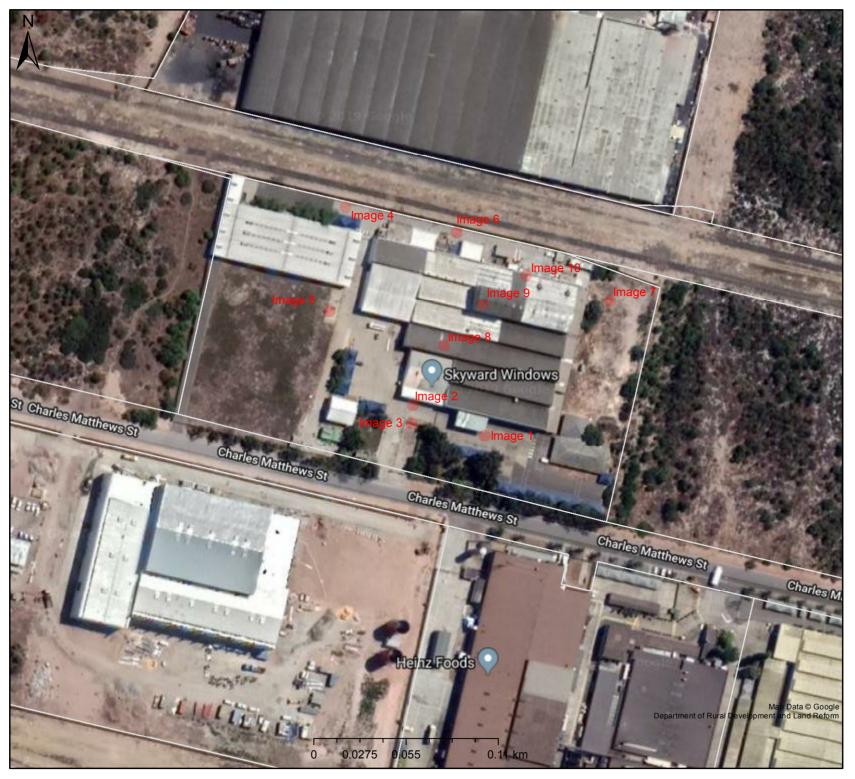

## **Photograph locations**

Legend

Erf

**Scale:** 1:2 257 **Date created:** May 7, 2019

Compiled with CapeFarmMapper