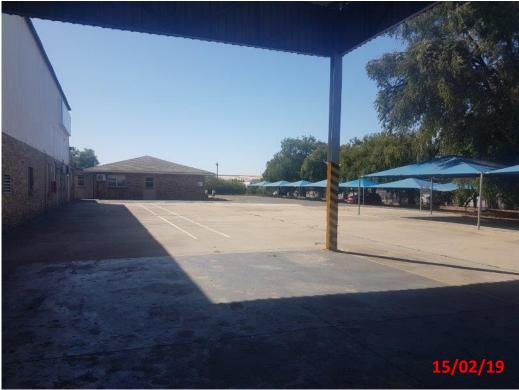

## OUTSIDE

Image 1: View from main building entrance to paved parking area.

Image 2: Main building and parking area.

Image 3: Entrance to the site with security building visible next to the gate.

Image 4: Exterior of main building and boundary fence.